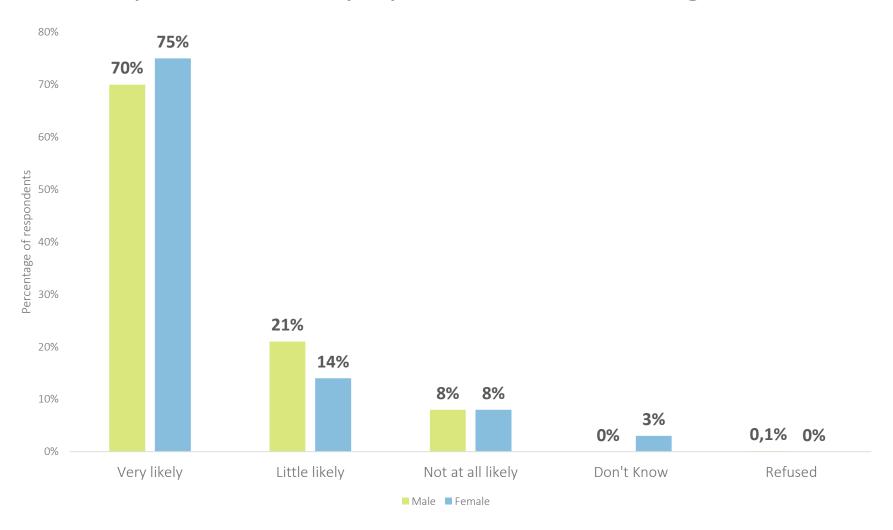

### How likely would you be to seek medical care for the corona virus if you had mild symptoms such as a cough or fever?