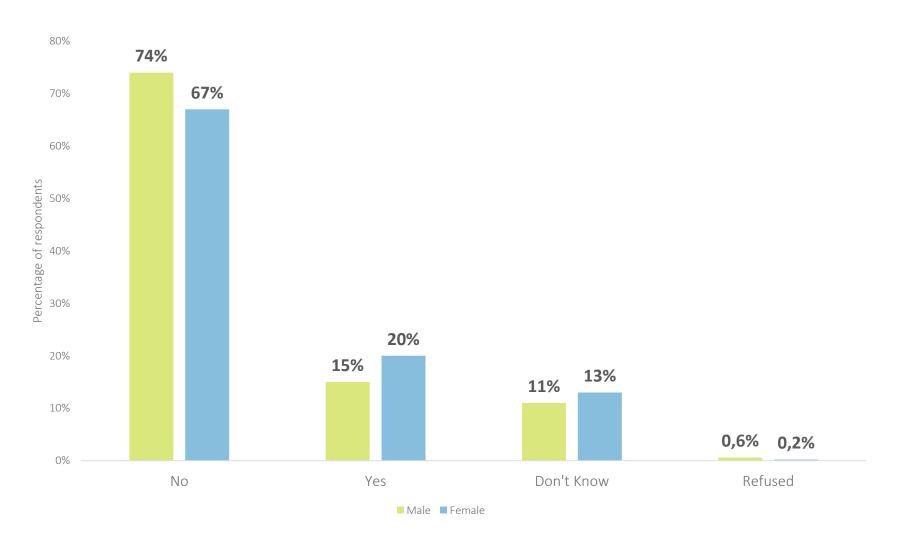

#### How much money did you earn in the past 7 days?





### How does the amount of money you earned in the past 7 days compare to the amount you made this time last year?





# How many hours did you work for pay, food, or shelter in the past 7 days?







### How possible is it for you to come up with KSH 8500 in 7 days for a sudden need?





### What would be your main source of funds (for an emergency)?





### Have you borrowed money in the past 14 days?





# Have you missed a loan repayment or stopped paying a loan in the past 14 days?







### As far as you know, what would you say the corona virus is?





### In the past 14 days have you travelled outside your town, village or city?





# Have you attended any group religious activities in person in the past 14 days?





### How have you changed your behaviour since learning about the corona virus?





### How likely would you be to seek medical care for the corona virus if you had mild symptoms such as a cough or fever?





#### Get in touch:

Renée Hunter renee@cenfri.org

#### **About Cenfri**

Cenfri is a global think-tank and non-profit enterprise that bridges the gap between insights and impact in the financial sector. Cenfri's people are driven by a vision of a world wher