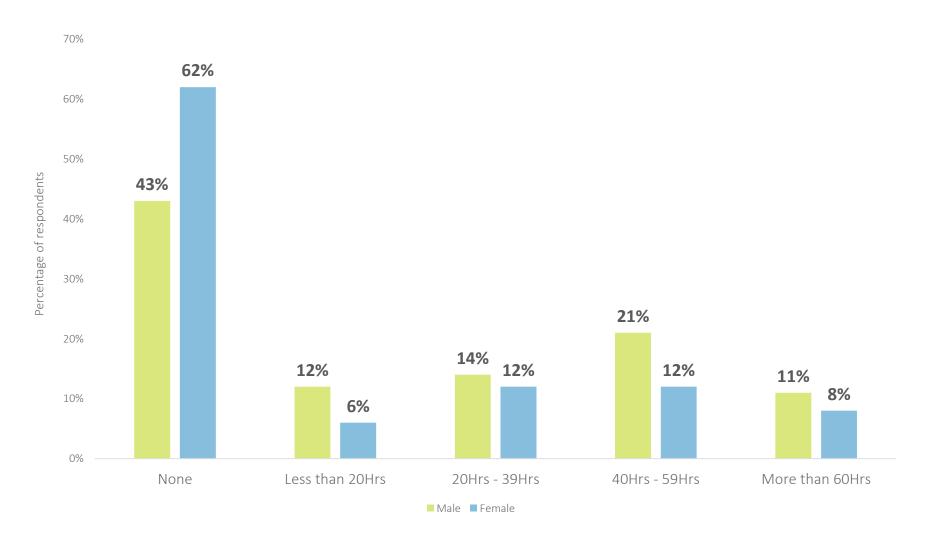

#### How much money did you earn in the past 7 days?





### How does the amount of money you earned in the past 7 days compare to the amount you made this time last year?





# How many hours did you work for pay, food, or shelter in the past 7 days?







### How possible is it for you to come up with KSH 8500 in 7 days for a sudden need?





### What would be your main source of funds (for an emergency)?





### Have you borrowed money in the past 14 days?





# Have you missed a loan repayment or stopped paying a loan in the past 14 days?







### As far as you know, what would you say the corona virus is?





### In the past 14 days have you travelled outside your town, village or city?





# Have you attended any group religious activities in person in the past 14 days?





### How have you changed your behaviour since learning about the corona virus?





### How likely would you be to seek medical care for the corona virus if you had mild symptoms such as a cough or fever?





#### Get in touch:

Renée Hunter renee@cenf