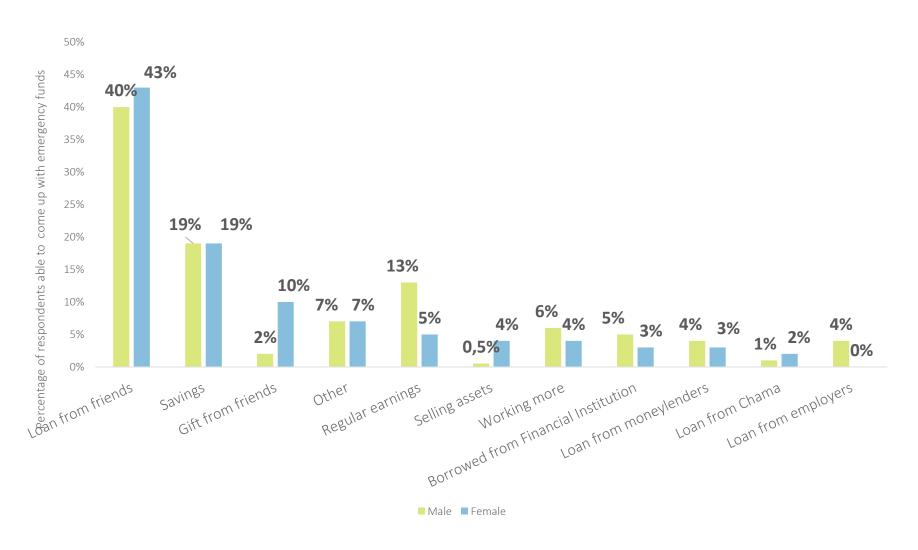

#### How much money did you earn in the past 7 days?





### How does the amount of money you earned in the past 7 days compare to the amount you made this time last year?





# How many hours did you work for pay, food, or shelter in the past 7 days?







### How possible is it for you to come up with KSH 8500 in 7 days for a sudden need?





### What would be your main source of funds (for an emergency)?





### Have you borrowed money in the past 14 days?





# Have you missed a loan repayment or stopped paying a loan in the past 14 days?







### As far as you know, what would you say the corona virus is?





### In the past 14 days have you travelled outside your town, village or city?





# Have you attended any group religious activities in person in the past 14 days?





### How have you changed your behaviour since learning about the corona virus?





### How likely would you be to seek medical care for the corona virus if you had mild symptoms such as a cough or fever?





#### Get in touch:

Renée Hunter renee@cenfri.org

#### **About Cenfri**

Cenfri is a global think-tank and non-profit enterprise that bridges the gap between insights and impact in the financial sector.