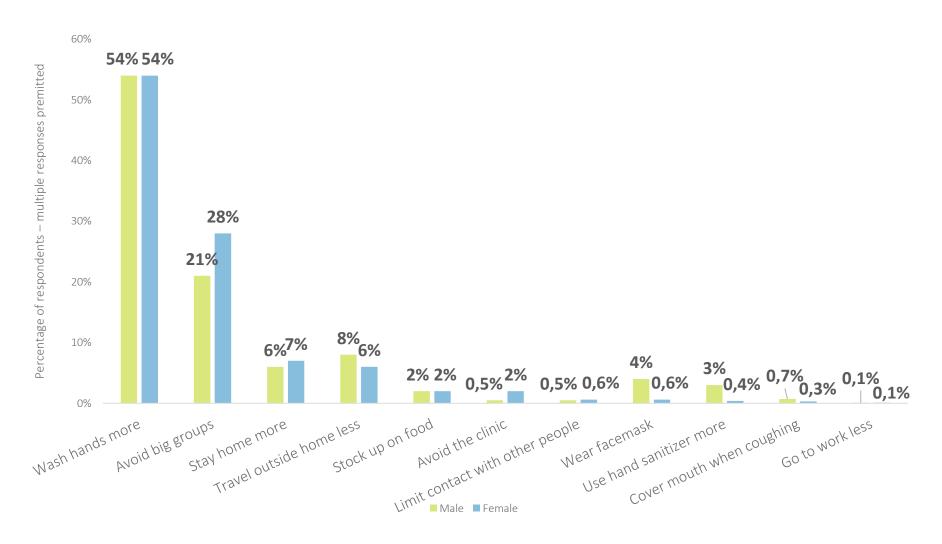

of money you earned in the past 7 days compare to the amount you made this time last year?





# How many hours did you work for pay, food, or shelter in the past 7 days?







### How possible is it for you to come up with KSH 8500 in 7 days for a sudden need?





### What would be your main source of funds (for an emergency)?





### Have you borrowed money in the past 14 days?





# Have you missed a loan repayment or stopped paying a loan in the past 14 days?







### As far as you know, what would you say the corona virus is?





### In the past 14 days have you travelled outside your town, village or city?





# Have you attended any group religious activities in person in the past 14 days?





### How have you changed your behaviour since learning about the corona virus?





### How likely would you be to seek medical care for the corona virus if you had mild symptoms such as a cough or fever?





#### Get in touch:

Renée Hunter renee@cenfri.org

#### **About Cenfri**

Cenfri is a global think-tank and non-profit enterprise that bridges the gap between insights and impact in the financial sector. Cenfri's people are driven by a vision of a world where all people live their financial lives optimally to enhance welfare and grow the economy. Its core focus is on generating insights that can inform policymakers, market players and donors who seek to unlock development outcomes through inclusive financial services and the financial sector more broadly.