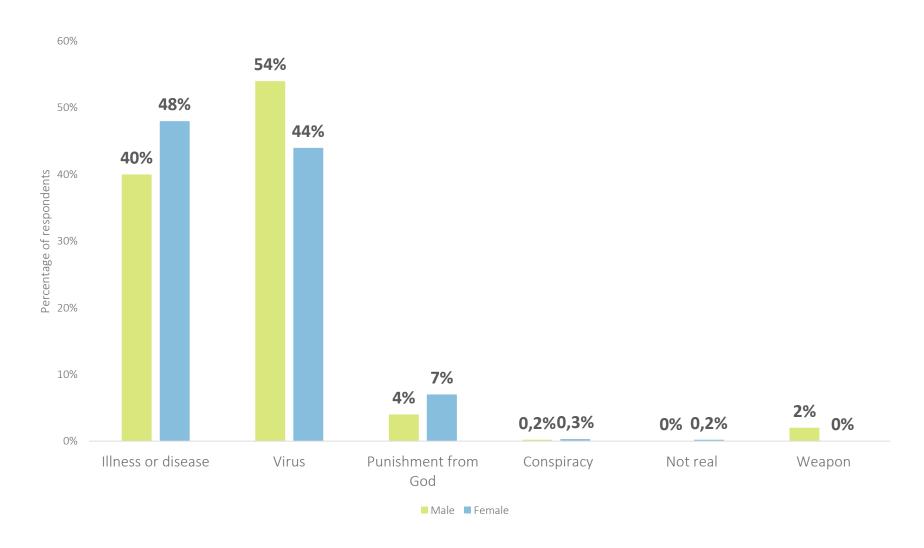

#### How much money did you earn in the past 7 days?





### How does the amount of money you earned in the past 7 days compare to the amount you made this time last year?





# How many hours did you work for pay, food, or shelter in the past 7 days?







### How possible is it for you to come up with KSH 8500 in 7 days for a sudden need?





### What would be your main source of funds (for an emergency)?





### Have you borrowed money in the past 14 days?





# Have you missed a loan repayment or stopped paying a loan in the past 14 days?







### As far as you know, what would you say the corona virus is?





### In the past 14 days have you travelled outside your town, village or city?





# Have you attended any group religious activities in person in the past 14 days?





### How have you changed your behaviour since learning about the corona virus?





### How likely would you be to seek medical care for the corona virus if you had mild symptoms such as a cough or fever?





#### Get in touch:

Renée Hunter renee@cenfri.org

#### **About Cenfri**

Cenfri is a global think-tank and non-profit enterprise that bridges the gap between insights and impact in the financial sector. Cenfri's people are driven by a vision of a world where all people live their financial lives optimally to enhance welfare and grow the economy. Its core focus is on generating insights that can inform policymak