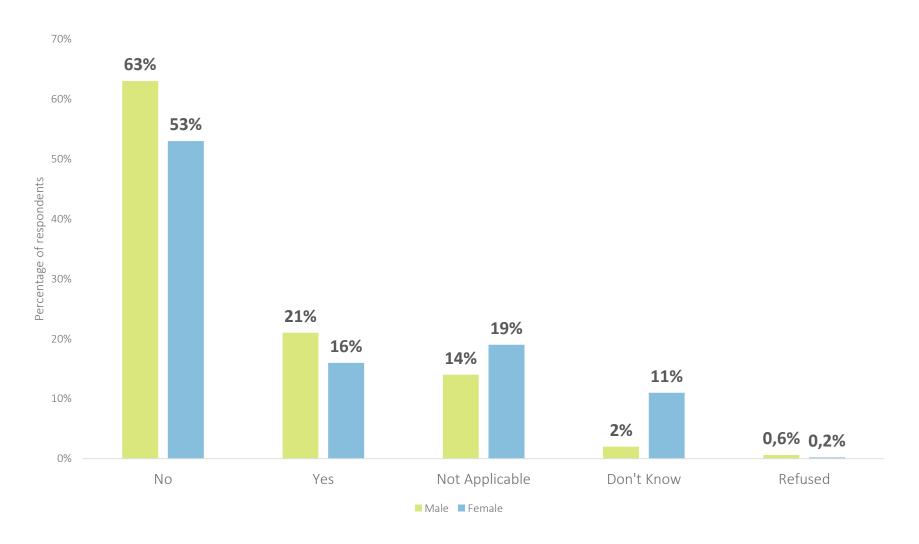

# Have you missed a loan repayment or stopped paying a loan in the past 14 days?