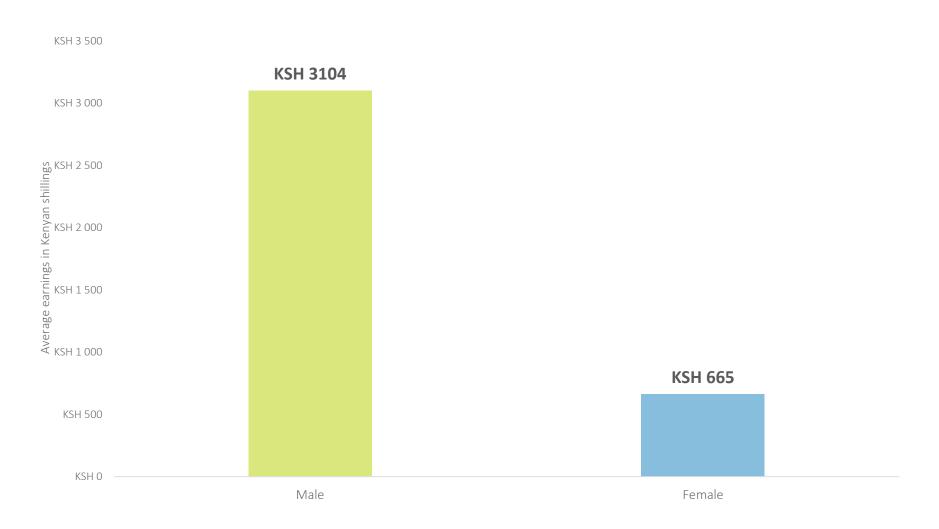

#### How much money did you earn in the past 7 days?





### How does the amount of money you earned in the past 7 days compare to the amount you made this time last year?





# How many hours did you work for pay, food, or shelter in the past 7 days?







### How possible is it for you to come up with KSH 8500 in 7 days for a sudden need?





### What would be your main source of funds (for an emergency)?





### Have you borrowed money in the past 14 days?





# Have you missed a loan repayment or stopped paying a loan in the past 14 days?







### As far as you know, what would you say the corona virus is?





### In the past 14 days have you travelled outside your town, village or city?





# Have you attended any group religious activities in person in the past 14 days?





### How have you changed your behaviour since learni