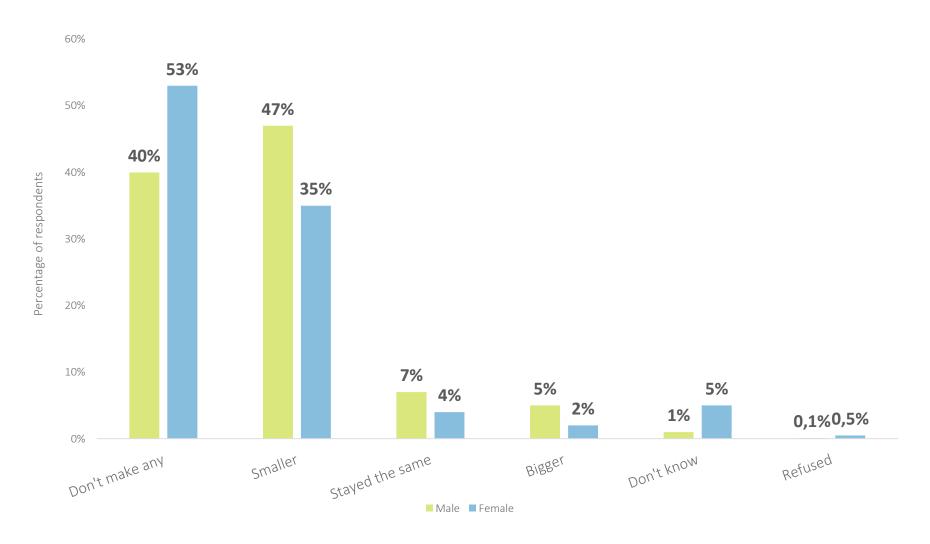

### How does the amount of money you earned in the past 7 days compare to the amount you made this time last year?