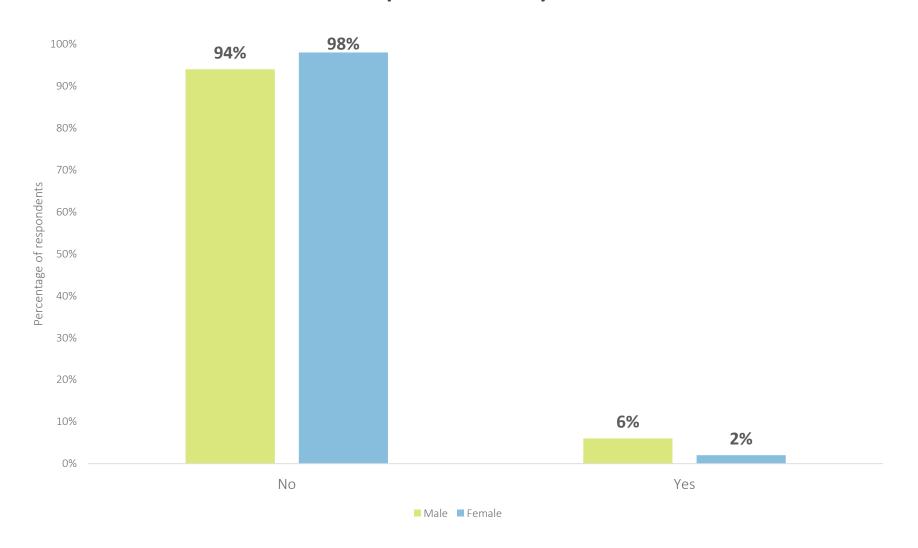

# Have you attended any group religious activities in person in the past 14 days?