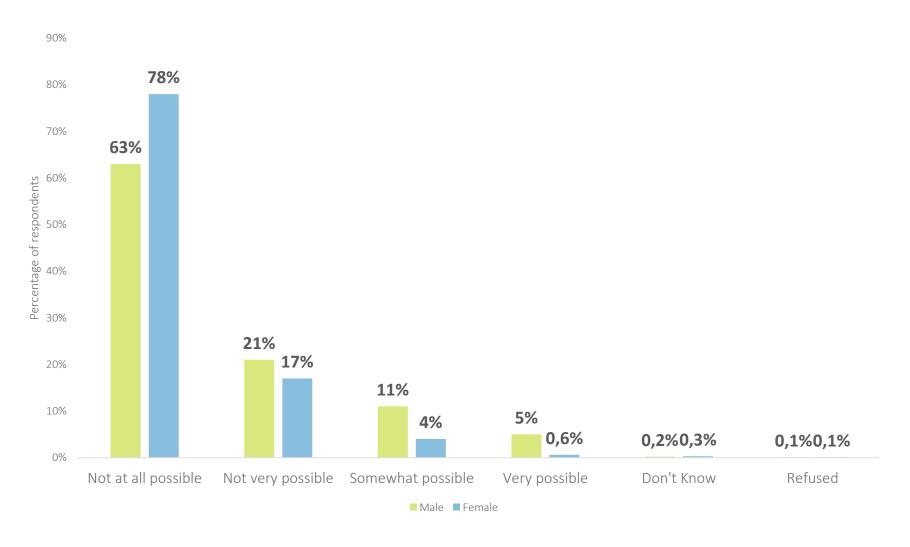

### How possible is it for you to come up with KSH 8500 in 7 days for a sudden need?